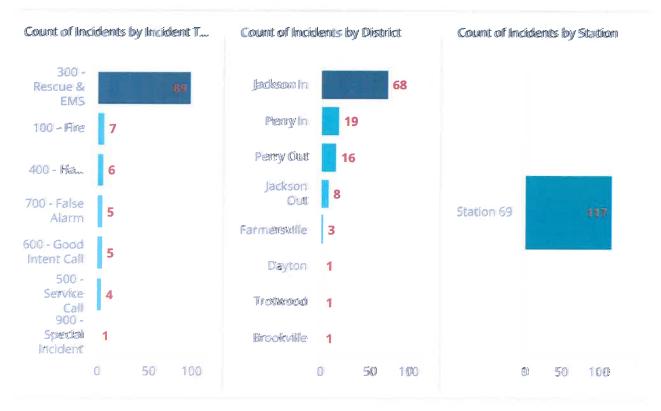

| EMS call, excluding vehicle accident with injury | 11580    |
| NF24070200000           | 07/02/2024 09:52:11    | 321                    | EMS call, excluding vehicle accident with injury | 372 PE   |
| NF24070200000           | 07/02/2024 16:56:19    | 321                    | EMS call, excluding vehicle accident with injury | 101 M    |
| NF24070200000           | 07/02/2024 22:47:29    | 321                    | EMS call, excluding vehicle accident with injury | 247 Sc   |
| NF24070300000           | 07/03/2024 10:22:04    | 321                    | EMS call, excluding wehicle accident with injury | 35 No    |

Filters

Alarm Date Range 7/1/24 to 7/31/24 is Lecked true its Active true

# Fire Incident Addresses and Location

Count of Total Incidents

Incident Number: 117



Filters Alarm Date Range 7/11/24 to 7/31/24 Is Locked time Is Active time

#### Incident Location by Incident Type Group



Filters Alarm Date Range 7/1/24 to 7/31/24 Is Lacked true Is Active true

#### Inclident Details

| Incident Number      | Incident Date | Incident Type Code | Incident Type                          |
|----------------------|---------------|--------------------|----------------------------------------|
| 240706-000133-NLFD1  | 7/6/24        | 321                | EMS call, excluding vehicle accident v |
| 240707-092130-NLFD1  | 7/7/24        | 311                | Medical assist, assist IBMS crew       |
| 240708-0749-NLFD1    | 7/8/24        | 321                | FMS call, excluding vehicle accident v |
| 240711-1858-NLFD1    | 7/11/24       | 311                |