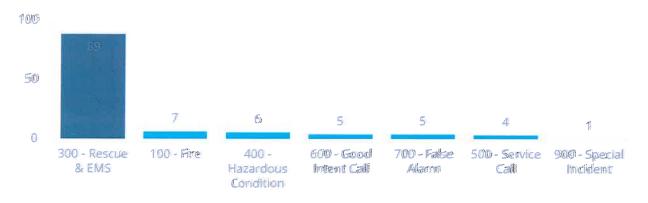

|        |              |            | 1            |          |      |
| Gas léais (notural gas en LPG)                   |            |        |              | 1          |              |          |      |
| Medical assist, assist EMS crew                  |            |        |              | 5          |              |          |      |
| Motor wehicle accident with injuries             |            |        |              | T          |              |          |      |

Days in Alarma Datellime 7/1/24 to 7/31/24 is Active true is backed true Filters

Incident Percentage per District





Filters

Alarm Date Range 7/11/24 to 7/31/24 Is Locked true Is Actine true

## Fire Address Search

Count of Total Incidents

Count of Total Incidents: 117

#### Count of Incidents by Type Group



Filters

Alarm Date Range 7/1/24 to 7/31/24 Is Locked true Is Active true

#### Incident Details

| Incident<br>Number      | Time in Alarm DateTime | Inci IF<br>Type<br>Cod | Incident Type                                    | Location |
|-------------------------|------------------------|------------------------|--------------------------------------------------|----------|
| NF24070600000           | 07/06/2024 03:07:39    | 111                    | Building fire                                    | 472 GF   |
| NF24072900000           | 07/29/2024 12:32:39    | 111                    | Building fire                                    | 695 HC   |
| NF24070900000           | 07/09/2024 14:08:50    | 113                    | Cooking fire, confined to container              | 15 D S   |