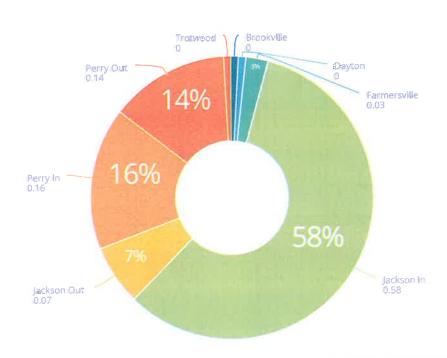

| Electrical wiring/equipment problem, officer     |            |        |              | 1          |              |          |      |
| False attartin on tales call, other              |            |        |              |            | 1            |          |      |
| Gas léais (notural gas en LPG)                   |            |        |              | 1          |              |          |      |
| Medical assist, assist EMS crew                  |            |        |              | 5          |              |          |      |
| Motor wehicle accident with injuries             |            |        |              | T          |              |          |      |

Days in Alarma Datellime 7/1/24 to 7/31/24 is Active true is backed true Filters

Incident Percentage per District





Filters

Alarm Date Range 7/11/24 to 7/31/24 Is Locked true Is Actine true

## Fire Address Search

Count of Total Incidents

Count of Total Incidents: 117

#### Count of Incidents by Type Group



Filters

Alarm Date Range 7/1/24 to 7/31/24 Is Locked true Is Active true

#### Incident Details

| Incident<br>Number      | Time in Alarm DateTime | Inci IF<br>Type<br>Cod | Incident Type                                    | Location |
|-------------------------|------------------------|------------------------|--------------------------------------------------|----------|
| NF24070600000           | 07/06/2024 03:07:39    | 111                    | Building fire                                    | 472 GF   |
| NF24072900000           | 07/29/2024 12:32:39    | 111                    | Buil